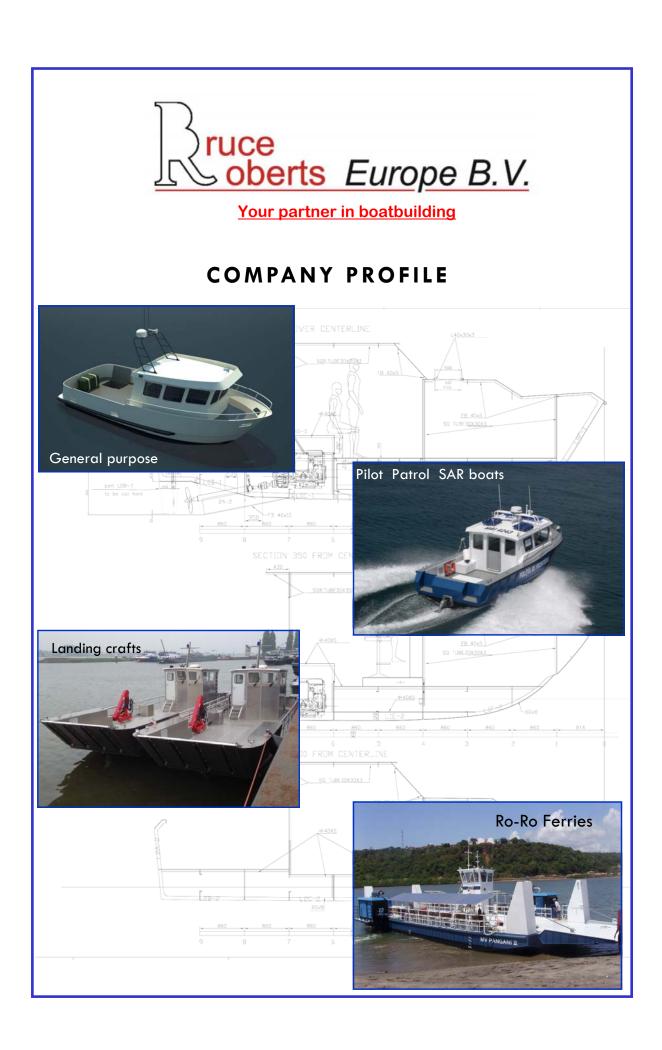

### MAJOR PRODUCTS & SERVICES:

Workboats up to 30m LOA in steel and aluminium Recreational boats up to 24m LOA in steel and aluminium Custom designs Stock designs CAD/CAM engineering Supply of pre-cut and knock-down boatbuilding kits

### OUR SERVICES:

- Complete Project design & support
- Concept Design
- Performance prediction
- Hull Design
- Structure & Engineering design
- CAD/CAM facilities
- 3D modelling
- Detail engineering
- Pre-cut building kits
- Classification Society approvals
- Stability analysis
- Weight control systems
- Production system advice
- Quality and quantity control