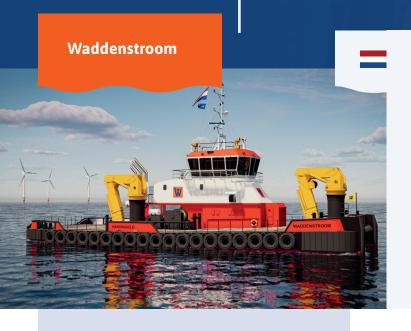

## Multi purpose workboat - DP2 - IMO TIER III

| IMO nr.         | -                                       |
|-----------------|-----------------------------------------|
| Туре            | Multi Cat 3713 DP2                      |
| Constructed     | 2023                                    |
| Bollard pull    | Approx. 35 T                            |
| Speed           | 11.0 knots                              |
| Free deck space | 190 m²                                  |
| Deckload        | 12.0 ton/m <sup>2</sup>                 |
| Home port       | Hardinxveld-Giessendam, The Netherlands |

## **Basic functions**

Towing, Anchor handling, Dredging support, Diving support, Oil & Gas support, Renewable Energy support, Surveying, Ploughing, ROV support

| GRT                 | 499 GRT                   |
|---------------------|---------------------------|
| Dimensions          | 36.66 x 13.45 x 3.74 mtr. |
| Draft (min. / max.) | 2.30 / 2.60 mtr.          |