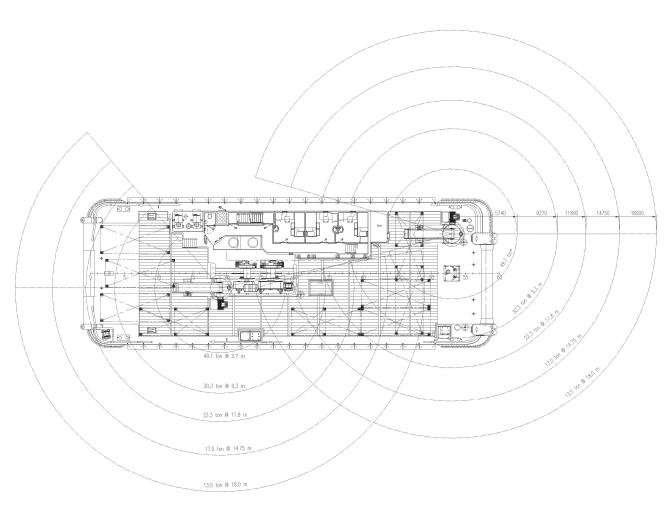

| Tank capacities    | Fuel oil 155.0 m³ Urea 10.0 m³ Dirty oil 4.2 m³ Bilge water 4.3 m³ Technical water 58.0 m³ Lubr. oil 4.8 m³ Hydr. oil 5.0 m³ Sewage 19.0 m³ Fresh water 57.0 m³                                                                                                                                                                                                                                                              |  |  |  |  |
|--------------------|------------------------------------------------------------------------------------------------------------------------------------------------------------------------------------------------------------------------------------------------------------------------------------------------------------------------------------------------------------------------------------------------------------------------------|--|--|--|--|
| Transfer pumps     | Fuel / Fresh water, type SIHI - 50 m³/hr. @ 4.8 bar                                                                                                                                                                                                                                                                                                                                                                          |  |  |  |  |
| Nautical equipment | GMDSS A3 - DP2                                                                                                                                                                                                                                                                                                                                                                                                               |  |  |  |  |
| Deck equipment     | Hydraulic cranes, 2x HS Marine AKC 410/18 HE3, 13.5 t @ 18.0 m Hydraulic winch on Fwd. crane, 10 T - 50 mtr. wire Towing winch, Kraaijeveld, 600 mtr., Ø 36 mm steel wire, 46 / 100 T + incl. AH winch, Kraaijeveld, 200 mtr., Ø 54 mm steel wire, 125 / 150 T Tugger winch (2x), power 12 T - 1x Tugpin GP2S1-WP, SWL 100 T Bow roller, L. 7.00 mtr., Ø 1200 mm, SWL 165 T Stern roller, L. 4.00 mtr., Ø 1200 mm, SWL 100 T |  |  |  |  |
| Special equipment  | HV/AC installation - Sewage treatment plant - Fuel oil separator<br>Biodegradable oil in all components                                                                                                                                                                                                                                                                                                                      |  |  |  |  |
| Optional           | A-frame 50 T / 25 T (with plough) / 4p-Mooring system Waterin jection dredging system / ROV - Diving ops. platform / Power supply up to 125 A 50/60 Hz                                                                                                                                                                                                                                                                       |  |  |  |  |
| Accommodation      | Comfortable heated and air-conditioned accommodation for a total of 16 persons is facilitated. Three officer cabins and three double crew cabins are positioned in the deckhouse above the waterline according MLC regulations. One officer cabin can be converted in a 2 crew cabin. Three double passenger cabins, mess, gallery and laundry are provided below main deck.                                                 |  |  |  |  |
| Classification     | BV - I # HULL · MACH / Tug, Special service - Multi purpose ship / · AUT-UMS / DYNAPOS AM/AT-R / ANCHOR HANDLING                                                                                                                                                                                                                                                                                                             |  |  |  |  |