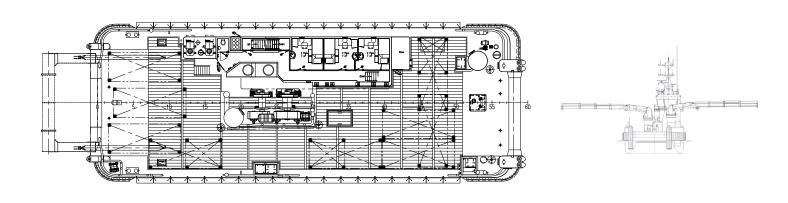

| Tank capacities    | Fuel oil 155.0 m³ Urea 10.0 m³ Dirty oil 4.2 m³ Bilge water 4.3 m³ Technical water 58.0 m³ Lubr. oil 4.8 m³ Hydr. oil 5.0 m³ Sewage 19.0 m³ Fresh water 57.0 m³                                                                                                                                                                                                                                                              |  |  |  |  |
|--------------------|------------------------------------------------------------------------------------------------------------------------------------------------------------------------------------------------------------------------------------------------------------------------------------------------------------------------------------------------------------------------------------------------------------------------------|--|--|--|--|
| Transfer pumps     | Fuel / Fresh water, type SIHI - 50 m³/hr. @ 4.8 bar                                                                                                                                                                                                                                                                                                                                                                          |  |  |  |  |
| Nautical equipment | GMDSS A3 - DP2                                                                                                                                                                                                                                                                                                                                                                                                               |  |  |  |  |
| Deck equipment     | Hydraulic cranes, 2x HS Marine AKC 410/18 HE3, 13.5 t @ 18.0 m Hydraulic winch on Fwd. crane, 10 T - 50 mtr. wire Towing winch, Kraaijeveld, 600 mtr., Ø 36 mm steel wire, 46 / 100 T + incl. AH winch, Kraaijeveld, 200 mtr., Ø 54 mm steel wire, 125 / 150 T Tugger winch (2x), power 12 T - 1x Tugpin GP2S1-WP, SWL 100 T Bow roller, L. 7.00 mtr., Ø 1200 mm, SWL 165 T Stern roller, L. 4.00 mtr., Ø 1200 mm, SWL 100 T |  |  |  |  |
| Special equipment  | HV/AC installation - Sewage treatment plant - Fuel oil separator<br>Biodegradable oil in all components                                                                                                                                                                                                                                                                                                                      |  |  |  |  |
| Optional           | A-frame 50 T / 25 T (with plough) / 4p-Mooring system Waterin jection dredging system / ROV - Diving ops. platform / Power supply up to 125 A 50/60 Hz                                                                                                                                                                                                                                                                       |  |  |  |  |
| Accommodation      | Comfortable heated and air-conditioned accommodation for a total of 16 persons is facilitated. Three officer cabins and three double crew cabins are positioned in the deckhouse above the waterline according MLC regulations. One officer cabin can be converted in a 2 crew cabin. Three double passenger cabins, mess, gallery and laundry are provided below main deck.                                                 |  |  |  |  |
| Classification     | BV - I # HULL · MACH / Tug, Special service - Multi purpose ship / · AUT-UMS / DYNAPOS AM/AT-R / ANCHOR HANDLING                                                                                                                                                                                                                                                                                                             |  |  |  |  |