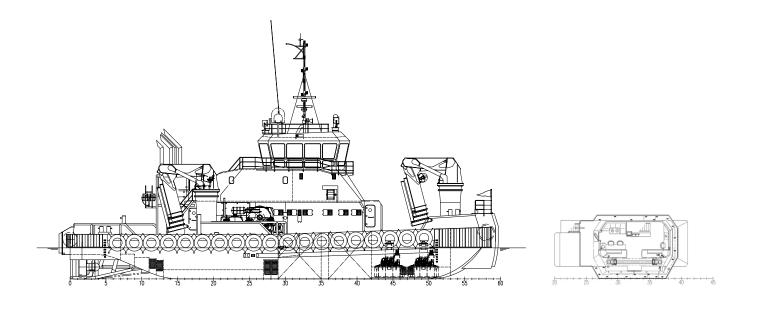

## **Basic functions**

Towing, Anchor handling, Dredging support, Diving support, Oil & Gas support, Renewable Energy support, Surveying, Ploughing, ROV support

| GRT                 | 499 GRT                   |
|---------------------|---------------------------|
| Dimensions          | 36.66 x 13.45 x 3.74 mtr. |
| Draft (min. / max.) | 2.30 / 2.60 mtr.          |

| Engines          | 1x Caterpillar, type C32-TTA ACERT,<br>746 kW / 1.015 HP @ 1800 rpm                            |
|------------------|------------------------------------------------------------------------------------------------|
| Gear boxes       | 1x Reintjes, type WAF 562 L reduction 5.947:1                                                  |
| Generator sets   | 1x Caterpillar, type C4.4, each 107 kVA,<br>voltage 230/400 VAC - 50 Hz<br>1 Microgrid 110 kVA |
| Main generators  | 2x Caterpillar, type C32 ACERT,<br>940 ekW / 1175 kVA, 1880 ekW /<br>2350 kVA, 60 Hz, 480 VAC  |
| Other propulsion | 2x Azimuth thruster Veth VZ900 - FP<br>2x 825 ekW E-motor Ø 1600 mm propeller                  |
| Bow thruster     | 2x Veth CJ1000V, 325 ekW E-motor<br>360° rotable                                               |

| Tank capacities    | Fuel oil 155.0 m³ Urea 10.0 m³ Dirty oil 4.2 m³ Bilge water 4.3 m³ Technical water 58.0 m³ Lubr. oil 4.8 m³ Hydr. oil 5.0 m³ Sewage 19.0 m³ Fresh water 57.0 m³                                                                                                                                                                                                                                                              |  |  |  |  |
|--------------------|------------------------------------------------------------------------------------------------------------------------------------------------------------------------------------------------------------------------------------------------------------------------------------------------------------------------------------------------------------------------------------------------------------------------------|--|--|--|--|
| Transfer pumps     | Fuel / Fresh water, type SIHI - 50 m³/hr. @ 4.8 bar                                                                                                                                                                                                                                                                                                                                                                          |  |  |  |  |
| Nautical equipment | GMDSS A3 - DP2                                                                                                                                                                                                                                                                                                                                                                                                               |  |  |  |  |
| Deck equipment     | Hydraulic cranes, 2x HS Marine AKC 410/18 HE3, 13.5 t @ 18.0 m Hydraulic winch on Fwd. crane, 10 T - 50 mtr. wire Towing winch, Kraaijeveld, 600 mtr., Ø 36 mm steel wire, 46 / 100 T + incl. AH winch, Kraaijeveld, 200 mtr., Ø 54 mm steel wire, 125 / 150 T Tugger winch (2x), power 12 T - 1x Tugpin GP2S1-WP, SWL 100 T Bow roller, L. 7.00 mtr., Ø 1200 mm, SWL 165 T Stern roller, L. 4.00 mtr., Ø 1200 mm, SWL 100 T |  |  |  |  |
| Special equipment  | HV/AC installation - Sewage treatment plant - Fuel oil separator<br>Biodegradable oil in all components                                                                                                                                                                                                                                                                                                                      |  |  |  |  |
| Optional           | A-frame 50 T / 25 T (with plough) / 4p-Mooring system Waterin jection dredging system / ROV - Diving ops. platform / Power supply up to 125 A 50/60 Hz                                                                                                                                                                                                                                                                       |  |  |  |  |
| Accommodation      | Comfortable heated and air-conditioned accommodation for a total of 16 persons is facilitated. Three officer cabins and three double crew cabins are positioned in the deckhouse above the waterline according MLC regulations. One officer cabin can be converted in a 2 crew cabin. Three double passenger cabins, mess, gallery and laundry are provided below main deck.                                                 |  |  |  |  |
| Classification     | BV - I # HULL · MACH / Tug, Special service - Multi purpose ship / · AUT-UMS / DYNAPOS AM/AT-R / ANCHOR HANDLING                                                                                                                                                                                                                                                                                                             |  |  |  |  |