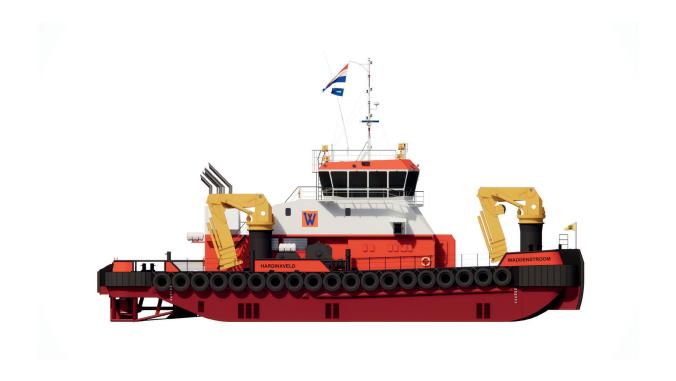

## Multi purpose workboat - DP2 - IMO TIER III

| IMO nr.         | -                                       |
|-----------------|-----------------------------------------|
| Туре            | Multi Cat 3713 DP2                      |
| Constructed     | 2023                                    |
| Bollard pull    | Approx. 35 T                            |
| Speed           | 11.0 knots                              |
| Free deck space | 190 m²                                  |
| Deckload        | 12.0 ton/m <sup>2</sup>                 |
| Home port       | Hardinxveld-Giessendam, The Netherlands |

## **Basic functions**

Towing, Anchor handling, Dredging support, Diving support, Oil & Gas support, Renewable Energy support, Surveying, Ploughing, ROV support

| GRT                 | 499 GRT                   |
|---------------------|---------------------------|
| Dimensions          | 36.66 x 13.45 x 3.74 mtr. |
| Draft (min. / max.) | 2.30 / 2.60 mtr.          |

| Engines          | 1x Caterpillar, type C32-TTA ACERT,<br>746 kW / 1.015 HP @ 1800 rpm                            |
|------------------|------------------------------------------------------------------------------------------------|
| Gear boxes       | 1x Reintjes, type WAF 562 L reduction 5.947:1                                                  |
| Generator sets   | 1x Caterpillar, type C4.4, each 107 kVA,<br>voltage 230/400 VAC - 50 Hz<br>1 Microgrid 110 kVA |
| Main generators  | 2x Caterpillar, type C32 ACERT,<br>940 ekW / 1175 kVA, 1880 ekW /<br>2350 kVA, 60 Hz, 480 VAC  |
| Other propulsion | 2x Azimuth thruster Veth VZ900 - FP<br>2x 825 ekW E-motor Ø 1600 mm propeller                  |
| Bow thruster     | 2x Veth CJ1000V, 325 ekW E-motor<br>360° rotable                                               |

| Tank capacities    | Fuel oil 155.0 m³ Urea 10.0 m³ Dirty oil 4.2 m³ Bilge water 4.3 m³ Technical water 58.0 m³ Lubr. oil 4.8 m³ Hydr. oil 5.0 m³ Sewage 19.0 m³ Fresh water 57.0 m³                                                                                                                                                                                                                                                              |  |  |  |  |
|--------------------|------------------------------------------------------------------------------------------------------------------------------------------------------------------------------------------------------------------------------------------------------------------------------------------------------------------------------------------------------------------------------------------------------------------------------|--|--|--|--|
| Transfer pumps     | Fuel / Fresh water, type SIHI - 50 m³/hr. @ 4.8 bar                                                                                                                                                                                                                                                                                                                                                                          |  |  |  |  |
| Nautical equipment | GMDSS A3 - DP2                                                                                                                                                                                                                                                                                                                                                                                                               |  |  |  |  |
| Deck equipment     | Hydraulic cranes, 2x HS Marine AKC 410/18 HE3, 13.5 t @ 18.0 m Hydraulic winch on Fwd. crane, 10 T - 50 mtr. wire Towing winch, Kraaijeveld, 600 mtr., Ø 36 mm steel wire, 46 / 100 T + incl. AH winch, Kraaijeveld, 200 mtr., Ø 54 mm steel wire, 125 / 150 T Tugger winch (2x), power 12 T - 1x Tugpin GP2S1-WP, SWL 100 T Bow roller, L. 7.00 mtr., Ø 1200 mm, SWL 165 T Stern roller, L. 4.00 mtr., Ø 1200 mm, SWL 100 T |  |  |  |  |
| Special equipment  | HV/AC installation - Sewage treatment plant - Fuel oil separator<br>Biodegradable oil in all components                                                                                                                                                                                                                                                                                                                      |  |  |  |  |
| Optional           | A-frame 50 T / 25 T (with plough) / 4p-Mooring system Waterin jection dredging system / ROV - Diving ops. platform / Power supply up to 125 A 50/60 Hz                                                                                                                                                                                                                                                                       |  |  |  |  |
| Accommodation      | Comfortable heated and air-conditioned accommodation for a total of 16 persons is facilitated. Three officer cabins and three double crew cabins are positioned in the deckhouse above the waterline according MLC regulations. One officer cabin can be converted in a 2 crew cabin. Three double passenger cabins, mess, gallery and laundry are provided below main deck.                                                 |  |  |  |  |
| Classification     | BV - I # HULL · MACH / Tug, Special service - Multi purpose ship / · AUT-UMS / DYNAPOS AM/AT-R / ANCHOR HANDLING                                                                                                                                                                                                                                                                                                             |  |  |  |  |