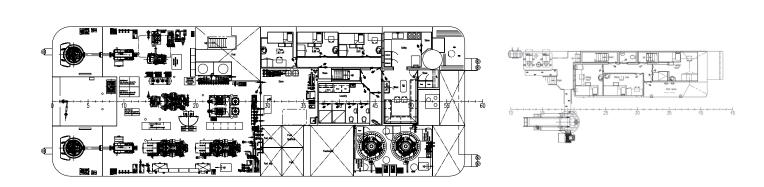

| Engines          | 1x Caterpillar, type C32-TTA ACERT,<br>746 kW / 1.015 HP @ 1800 rpm                            |
|------------------|------------------------------------------------------------------------------------------------|
| Gear boxes       | 1x Reintjes, type WAF 562 L reduction 5.947:1                                                  |
| Generator sets   | 1x Caterpillar, type C4.4, each 107 kVA,<br>voltage 230/400 VAC - 50 Hz<br>1 Microgrid 110 kVA |
| Main generators  | 2x Caterpillar, type C32 ACERT,<br>940 ekW / 1175 kVA, 1880 ekW /<br>2350 kVA, 60 Hz, 480 VAC  |
| Other propulsion | 2x Azimuth thruster Veth VZ900 - FP<br>2x 825 ekW E-motor Ø 1600 mm propeller                  |
| Bow thruster     | 2x Veth CJ1000V, 325 ekW E-motor<br>360° rotable                                               |

| Tank capacities    | Fuel oil 155.0 m³ Urea 10.0 m³ Dirty oil 4.2 m³ Bilge water 4.3 m³ Technical water 58.0 m³ Lubr. oil 4.8 m³ Hydr. oil 5.0 m³ Sewage 19.0 m³ Fresh water 57.0 m³                                                                                                                                                                                                                                                              |  |  |  |  |
|--------------------|------------------------------------------------------------------------------------------------------------------------------------------------------------------------------------------------------------------------------------------------------------------------------------------------------------------------------------------------------------------------------------------------------------------------------|--|--|--|--|
| Transfer pumps     | Fuel / Fresh water, type SIHI - 50 m³/hr. @ 4.8 bar                                                                                                                                                                                                                                                                                                                                                                          |  |  |  |  |
| Nautical equipment | GMDSS A3 - DP2                                                                                                                                                                                                                                                                                                                                                                                                               |  |  |  |  |
| Deck equipment     | Hydraulic cranes, 2x HS Marine AKC 410/18 HE3, 13.5 t @ 18.0 m Hydraulic winch on Fwd. crane, 10 T - 50 mtr. wire Towing winch, Kraaijeveld, 600 mtr., Ø 36 mm steel wire, 46 / 100 T + incl. AH winch, Kraaijeveld, 200 mtr., Ø 54 mm steel wire, 125 / 150 T Tugger winch (2x), power 12 T - 1x Tugpin GP2S1-WP, SWL 100 T Bow roller, L. 7.00 mtr., Ø 1200 mm, SWL 165 T Stern roller, L. 4.00 mtr., Ø 1200 mm, SWL 100 T |  |  |  |  |
| Special equipment  | HV/AC installation - Sewage treatment plant - Fuel oil separator<br>Biodegradable oil in all components                                                                                                                                                                                                                                                                                                                      |  |  |  |  |
| Optional           | A-frame 50 T / 25 T (with plough) / 4p-Mooring system Waterin jection dredging system / ROV - Diving ops. platform / Power supply up to 125 A 50/60 Hz                                                                                                                                                                                                                                                                       |  |  |  |  |
| Accommodation      | Comfortable heated and air-conditioned accommodation for a total of 16 persons is facilitated. Three officer cabins and three double crew cabins are positioned in the deckhouse above the waterline according MLC regulations. One officer cabin can be converted in a 2 crew cabin. Three double passenger cabins, mess, gallery and laundry are provided below main deck.                                                 |  |  |  |  |
| Classification     | BV - I # HULL · MACH / Tug, Special service - Multi purpose ship / · AUT-UMS / DYNAPOS AM/AT-R / ANCHOR HANDLING                                                                                                                                                                                                                                                                                                             |  |  |  |  |