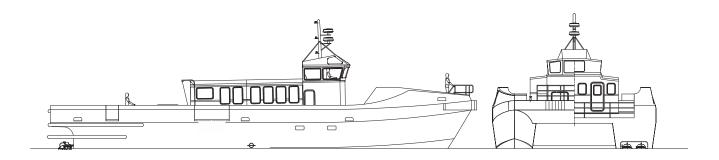

#### **Main Particulars**

- ► Length overall: 28m
- ► Beam overall: 9.5m
- ► Draft: 0.9m
- ► Lightship: 60 tonnes
- > Hull material: Infused composites
- ► Forward deck space: 110m<sup>2</sup>
- ► Aft deck space: 128m<sup>2</sup>
- Cruising/top speed: 25/28 knots

#### **Main Features**

- Moveable wheelhouse
- Large volume fuel transfer system
- Multiple deck combination
- Outside remote helm position
- Single-handed MOB recovery system
- CTruk flexible pod mount system (patent-applied)
- Volkorf bow (patent-applied)