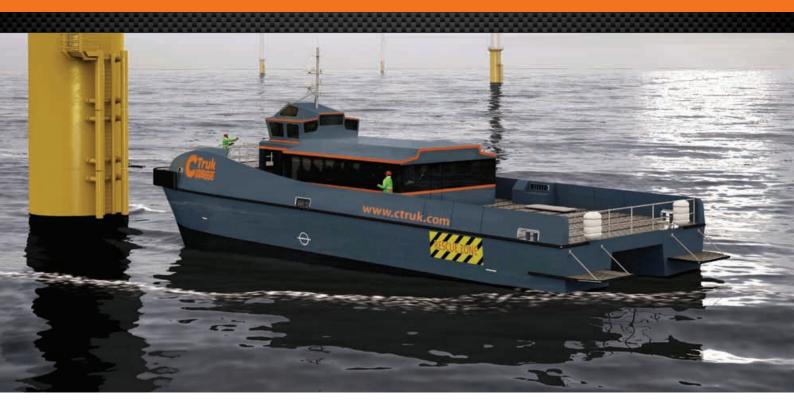

# **CTruk 50T MPC**

The CTruk 50T MPC is designed to meet the tougher requirements of the next phase of offshore wind farm construction, operation and maintenance.

All CTruk vessels are of resin infusion composite construction, a cutting-edge process that saves up to 40% on weight and optimises hydrodynamics, resulting in considerable fuel economies.

The CTruk 50T design gives unsurpassed seakeeping characteristics even with increased wave height and can carry technicians in removable pods or transport fuel and equipment on a spacious deck area. The vessel's substantial payload capability, with space for a 20ft container, plus the capacity to carry 40,000 litres of fuel in-hull, means that this workboat can perform numerous tasks for wind farms further offshore.

The 50T multi-purpose catamaran also features CTruk's (patent-applied) flexible pod system, giving the multi-role capability that the company's innovative workboat designs are renowned for.

Units 7-9 Shipyard Estate, Copperas Road, Brightlingsea, Essex CO7 0AR +44 (0)1206 302088 | www.ctruk.com | info@ctruk.com