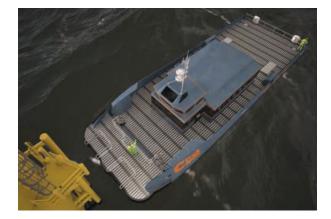

The CTruk 50T design gives unsurpassed seakeeping characteristics even with increased wave height and can carry technicians in removable pods or transport fuel and equipment on a spacious deck area. The vessel's substantial payload capability, with space for a 20ft container, plus the capacity to carry 40,000 litres of fuel in-hull, means that this workboat can perform numerous tasks for wind farms further offshore.

#### **Main Particulars**

- ► Length overall: 28m
- ► Beam overall: 9.5m
- ► Draft: 0.9m
- ► Lightship: 60 tonnes
- > Hull material: Infused composites
- ► Forward deck space: 110m<sup>2</sup>
- ► Aft deck space: 128m<sup>2</sup>
- Cruising/top speed: 25/28 knots