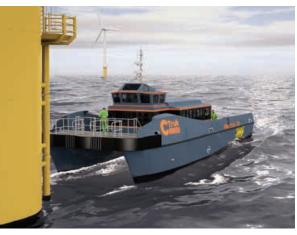

The CTruk 50T design gives unsurpassed seakeeping characteristics even with increased wave height and can carry technicians in removable pods or transport fuel and equipment on a spacious deck area. The vessel's substantial payload capability, with space for a 20ft container, plus the capacity to carry 40,000 litres of fuel in-hull, means that this workboat can perform numerous tasks for wind farms further offshore.

The 50T multi-purpose catamaran also features CTruk's (patent-applied) flexible pod system, giving the multi-role capability that the company's innovative workboat designs are renowned for.

Units 7-9 Shipyard Estate, Copperas Road, Brightlingsea, Essex CO7 0AR +44 (0)1206 302088 | www.ctruk.com | info@ctruk.com