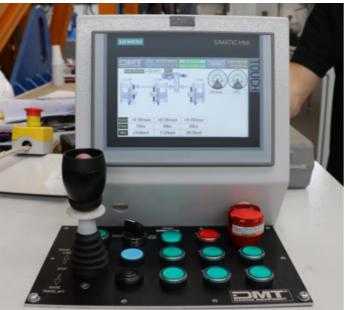

# User friendly control systems

We can supply complete painted steel and stainless steel electrical and automation equipment for all sizes and types of winches in the deck machinery industry. All our control systems are rigorously in-house tested.

www.dmt-winches.com

Stainless Steel Electric Control System with AC