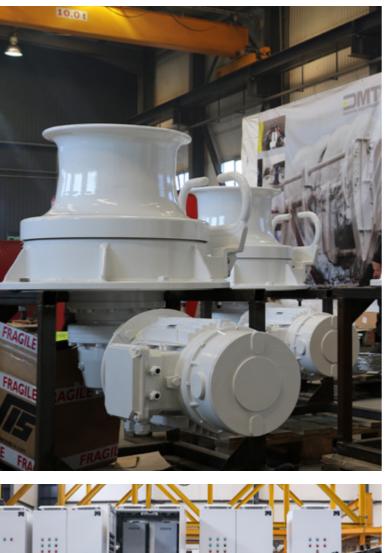

## GENERAL VESSEL DECK FITTINGS

# **Complete solutions** to fully equip any vessel!

Besides our main activity in the production of winches, we offer a wide range of deck fittings.

This equipment comes in standard product ranges, manufactured according to DIN specifications or designed to specific client requirements.

www.dmt-winches.com

Capstans, Chocks, Chain Stoppers, Warping Rollers, Bollards, Towing Pins and Fairleads