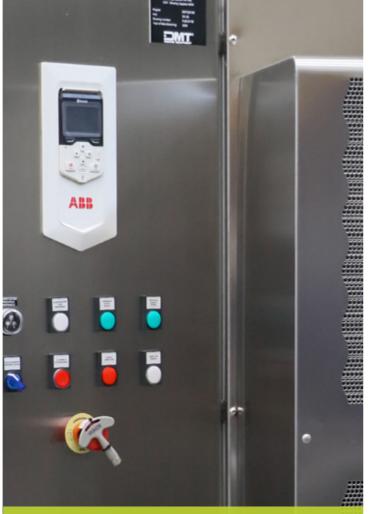

## ELECTRIC STATIONS & LOCAL CONTROLS

# User friendly control systems

We can supply complete painted steel and stainless steel electrical and automation equipment for all sizes and types of winches in the deck machinery industry. All our control systems are rigorously in-house tested.

www.dmt-winches.com

Stainless Steel Electric Control System with AC