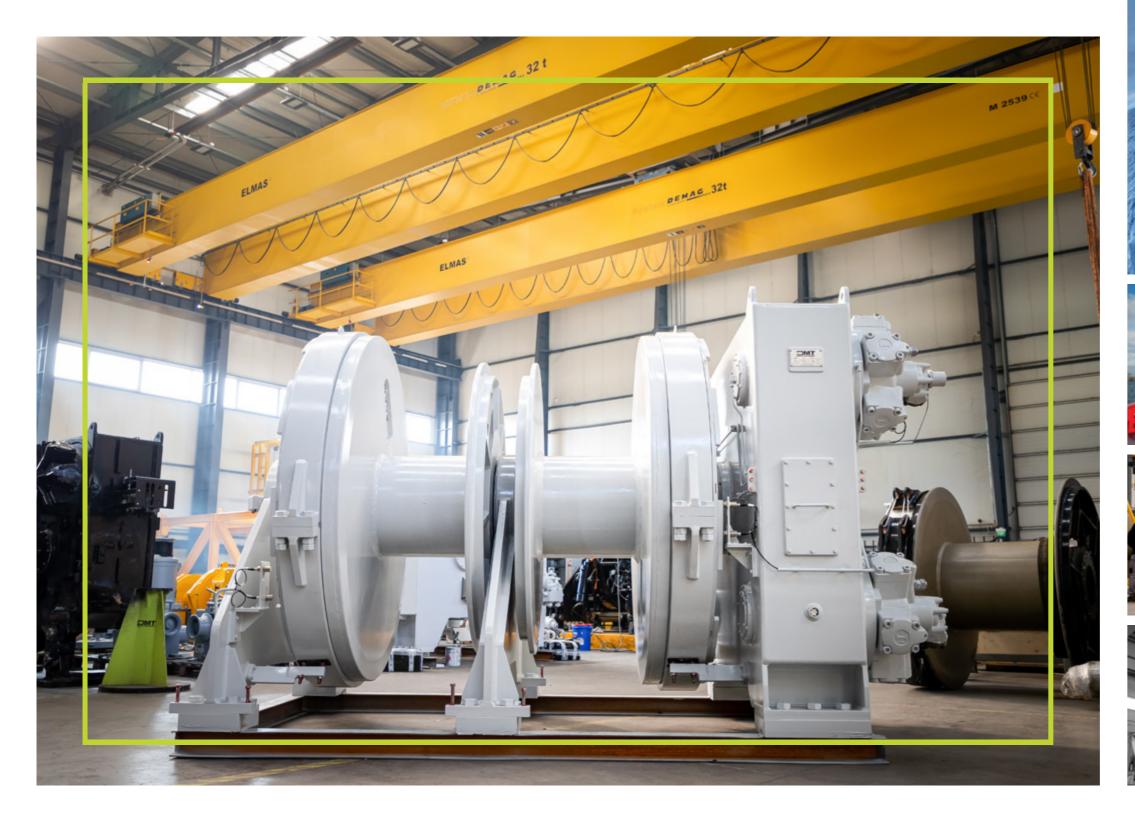

#### We are passionate about safety, reliability and technical excellence!

The three market-leading production facilities that cover about 5400 sqm of workspace, allow us to engineer and produce our winches according to the highest standards, offering us access to everything technology can offer us, in one place.

#### HALL 1

Painting & Crafting of the Metallic Structures Sector

#### HALL 2

Electric and Hydraulic Control Systems & **CNC Machining Park** 

HALL 3 Assembly & **Testing Playground** 

## PRODUCTION FACILITIES ----

WINCHES