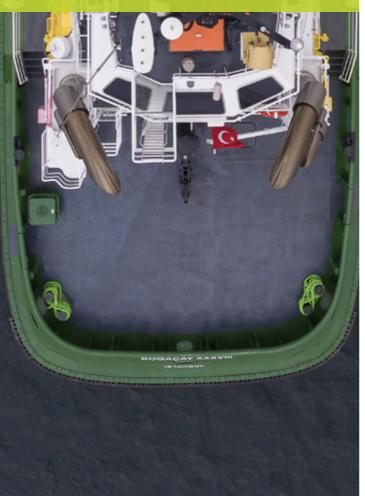

## VESSEL: 3200W RAstar TUG COUNTRY: TURKEY

### **Equipment delivered:**

- 800 [kN] Render & Recovery Towing Winch
- Anchor Capstan CH-22k2
- Electric Control System & Local Deck Control