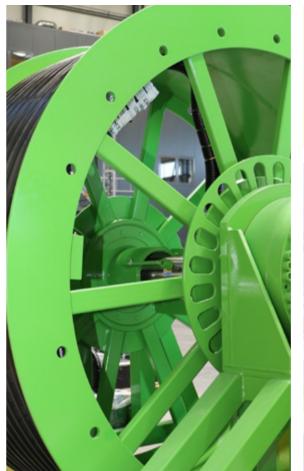

# Standard or tailor-made and everything in between!

The 100% custom designed winches that we build withstand the harshest marine conditions. Your lifting and sustaining tasks will become easier thanks to our wide variety of winches.