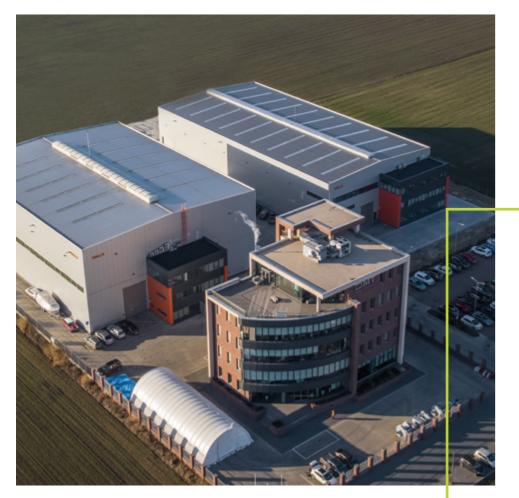

#### We are passionate about safety, reliability and technical excellence!

The three market-leading production facilities that cover about 5400 sqm of workspace, allow us to engineer and produce our winches according to the highest standards, offering us access to everything technology can offer us, in one place.

#### HALL 1

Painting & Crafting of the Metallic Structures Sector

#### HALL 2

Electric and Hydraulic Control Systems & **CNC Machining Park** 

HALL 3 Assembly & **Testing Playground** 

## PRODUCTION FACILITIES ----

WINCHES