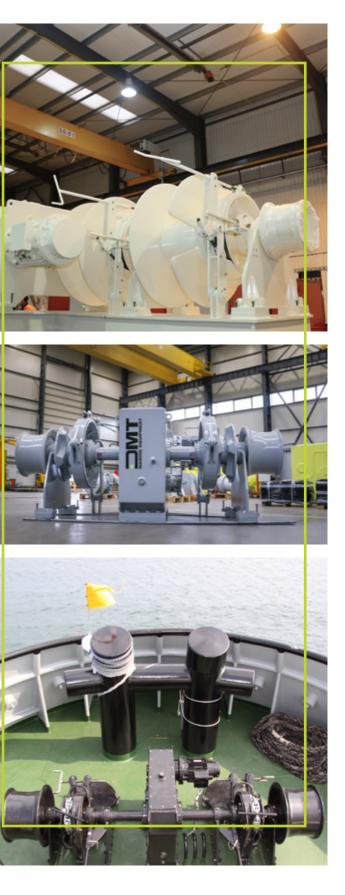

## PRODUCTION FACILITIES ----

WINCHES

# Standard or tailor-made and everything in between!

The 100% custom designed winches that we build withstand the harshest marine conditions. Your lifting and sustaining tasks will become easier thanks to our wide variety of winches.