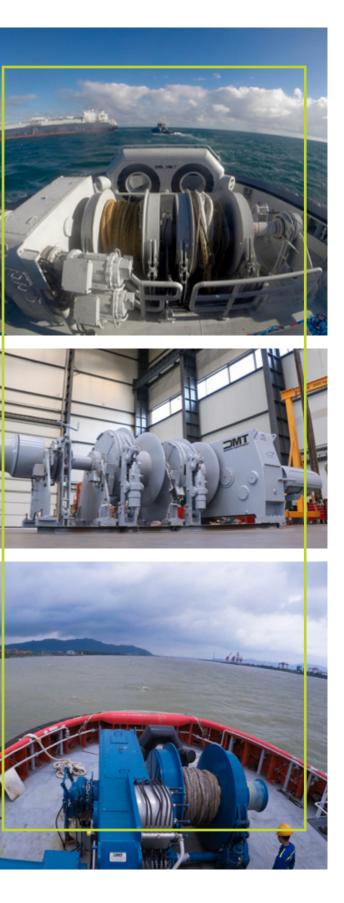

# Standard or tailor-made and everything in between!

The 100% custom designed winches that we build withstand the harshest marine conditions. Your lifting and sustaining tasks will become easier thanks to our wide variety of winches.

## No downtime! Reliable deck equipment to keep your work productive and safe in harbors and terminals!

We support harbor and terminal activities as well as infrastructure development with a full range of equipment and services for operational use in dry-docks, slipways, harbor ship assist and escort, as well as ship lifting systems.

The wide range of winches that we supply can be customized in different configurations and any size, according to our clients' requirements.

We are the one-stop shop for all your future projects!

www.dmt-winches.com