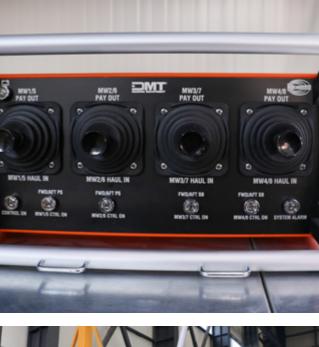

## ELECTRIC STATIONS & LOCAL CONTROLS

# User friendly control systems

We can supply complete painted steel and stainless steel electrical and automation equipment for all sizes and types of winches in the deck machinery industry. All our control systems are rigorously in-house tested.

www.dmt-winches.com

Stainless Steel Electric Control System with AC