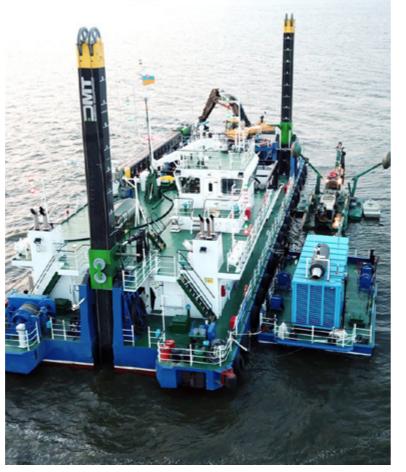

# Sustainable equipment for your dredging vessel!

Over the years, we have manufactured a diversity of steel products for many different shipping and offshore principals.

Through professionally supervised production processes, we serve our clients with high-quality construction capacity. Supported by our inhouse engineering department, we can provide a total production outsourcing solution.

Among the products we delivered for the dredging field, we mention: winches, valves, drag heads, trailing suction pipes, turning glands, cardans and single hinges.

www.dmt-winches.com