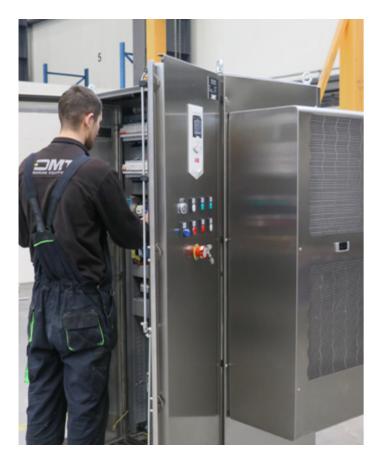

## ELECTRIC STATIONS & LOCAL CONTROLS

# User friendly control systems

We can supply complete painted steel and stainless steel electrical and automation equipment for all sizes and types of winches in the deck machinery industry. All our control systems are rigorously in-house tested.

www.dmt-winches.com

Stainless Steel Electric Control System with AC