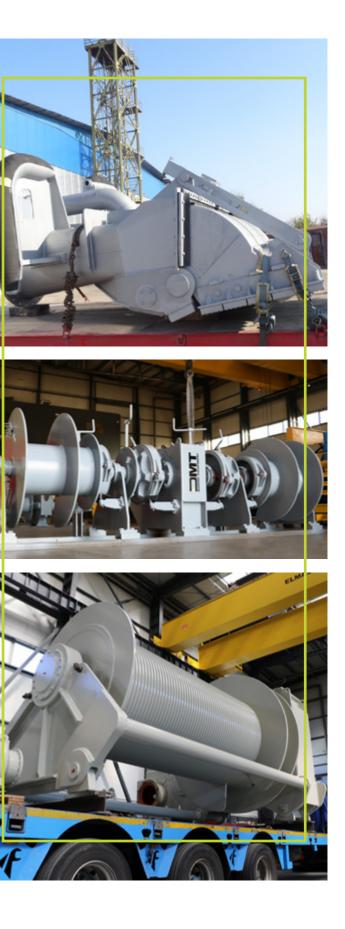

# Sustainable equipment for your dredging vessel!

Over the years, we have manufactured a diversity of steel products for many different shipping and offshore principals.

Through professionally supervised production processes, we serve our clients with high-quality construction capacity. Supported by our inhouse engineering department, we can provide a total production outsourcing solution.

Among the products we delivered for the dredging field, we mention: winches, valves, drag heads, trailing suction pipes, turning glands, cardans and single hinges.

www.dmt-winches.com