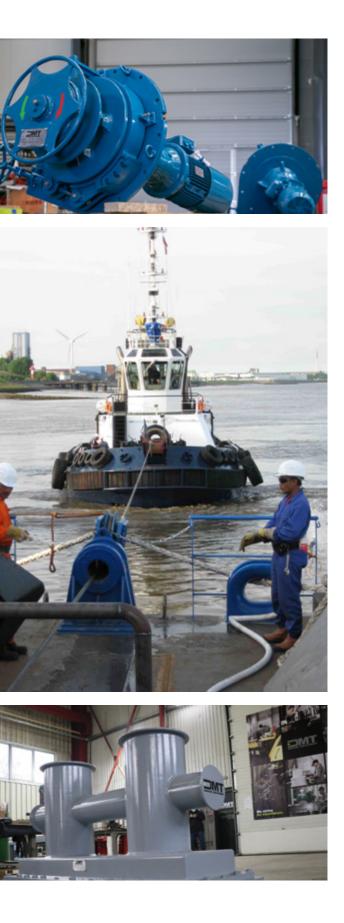

## GENERAL VESSEL DECK FITTINGS

# **Complete solutions** to fully equip any vessel!

Besides our main activity in the production of winches, we offer a wide range of deck fittings.

This equipment comes in standard product ranges, manufactured according to DIN specifications or designed to specific client requirements.

www.dmt-winches.com

Capstans, Chocks, Chain Stoppers, Warping Rollers, Bollards, Towing Pins and Fairleads