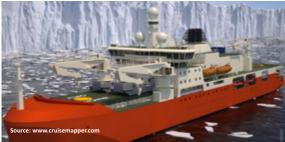

## VESSEL: RESEARCH VESSEL ICEBREAKER COUNTRY: AUSTRALIA

#### Equipment delivered:

- Electric Anchor Mooring Winch
- 200 [kN] Electric Mooring Winch
- Roller Chain Stopper
- Electric Control Station and Hydraulic Power Unit