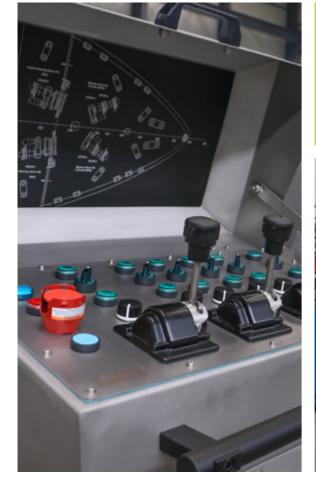

## ELECTRIC STATIONS & LOCAL CONTROLS

# User friendly control systems

We can supply complete painted steel and stainless steel electrical and automation equipment for all sizes and types of winches in the deck machinery industry. All our control systems are rigorously in-house tested.

www.dmt-winches.com

Stainless Steel Electric Control System with AC