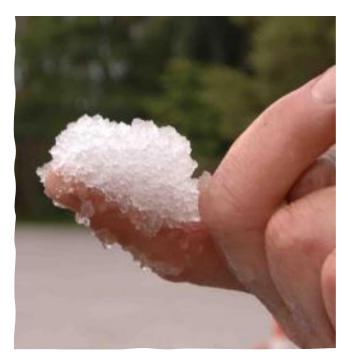

### Nivalis are the World leaders in Ice Pigging

Ice Pigging is an innovative pipeline **cleaning** solution that uses ice + additive
Nivalis use the same principles as a kids slush puppy
(U.S. *Slushy*) drink and use it in industrial applications

It utilises the special properties of the **multiphase** ice/liquid mixture

Flows like a **liquid**, moves like a **solid – It's Ice that** flows, as it flows it cleans.....

**Applications** across a range of industries