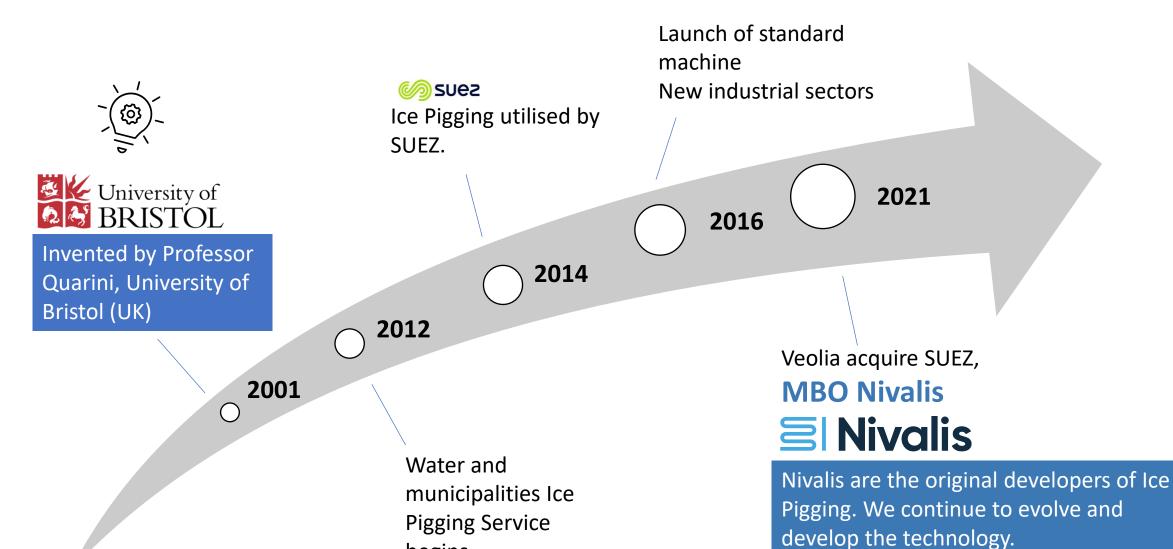

* ice/liquid mixture

Flows like a **liquid**, moves like a **solid – It's Ice that** flows, as it flows it cleans.....

**Applications** across a range of industries

**Low risk** process (it melts)







### The Nivalis Leadership Team

**■ Nivalis** 

Nivalis have been at the forefront of Ice Pigging since the process was invented at the University of Bristol (UK).

Several of our current engineers were part of this original development work.

During several phases of growth the Nivalis team has continued to improve our equipment, and we now offer NIV500 as a standard machine.

Nivalis equipment is now in use in Europe, Asia, North America and the Middle East.

Ice Pigging has won many awards and is recognised as best available technique in many sectors.





# Ice Pigging Timeline





begins.

#### What do Nivalis do?

We can break this down into **two** main parts

1. Firstly Our Focus manufacture
equipment- NIV500 that the customer
buys and uses in their factory to reduce
waste, save time, improve cleaning

Typical customers are **fast moving consumer goods** manufacturers



START: PVA GLUE WITH DYE



METHOD 1: COLD WATER FLUSH



METHOD 2: HOT WATER FLUSH



METHOD 3: ICE PIGGING

"Ice flows as a liquid"







#### What do Nivalis do?



2) We also provide **Ice Pigging as a service** 

**2.** Ice Pigging as a service this usually includes the supply of equipment and personnel to carry out infrequent operations at a customers site.

This work tends to be larger scale and involves larger containerised equipment — Typical customers are high value engineering — Def