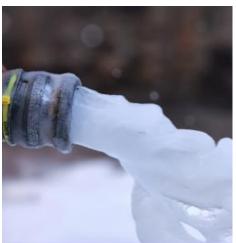

### Nivalis are the World leaders in Ice Pigging

Ice Pigging is an innovative pipeline **cleaning** solution that uses ice + additive
Nivalis use the same principles as a kids slush puppy
(U.S. *Slushy*) drink and use it in industrial applications

It utilises the special properties of the **multiphase** ice/liquid mixture

Flows like a **liquid**, moves like a **solid – It's Ice that** flows, as it flows it cleans.....

**Applications** across a range of industries