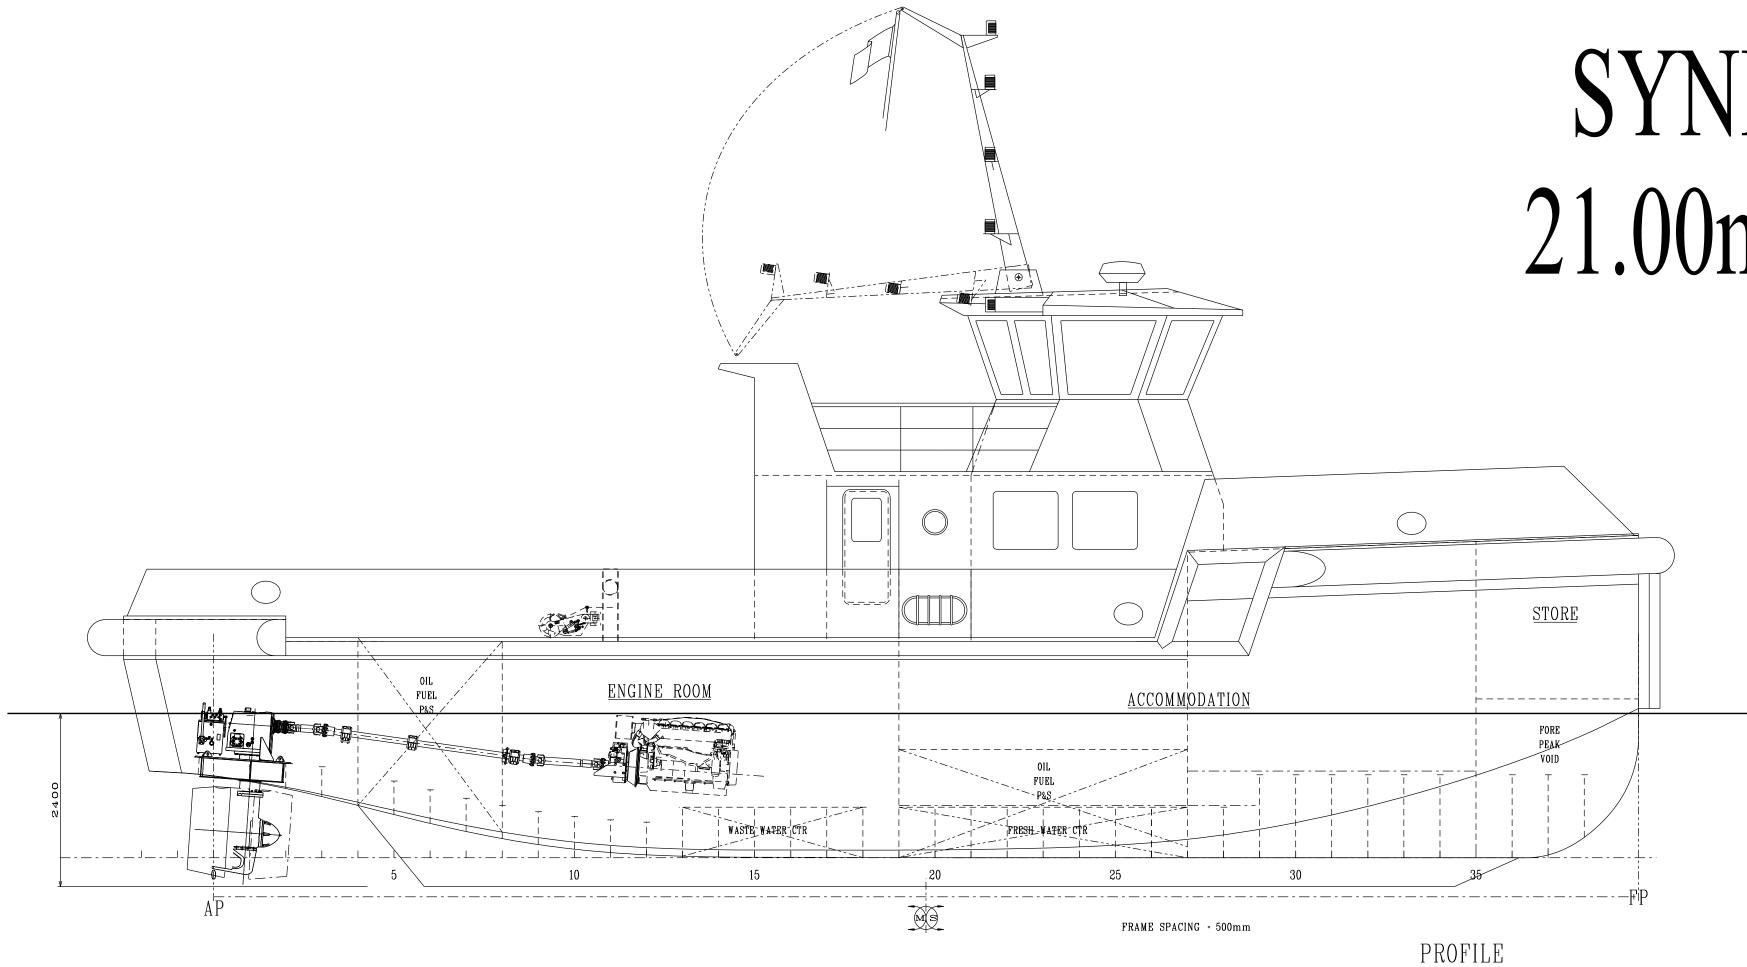

## MACDUFF SHIP DESIGN SYNERGY SHIPBUILDERS 21.00m TUG / SERVICE BOAT

MAIN DECK

BELOW DECK

## PRINCIPAL DIMENSIONS

| LENGTH OVERALL | 21.00 | M |
|----------------|-------|---|
| LENGTH B.P.    | 19.75 | M |
| BREADTH MLD.   | 7.20  | M |
| DEPTH MLD.     | 3.00  | M |
| DRAFT EXTREME  | 2.40  | М |
| DRAFT BASELINE | 2.00  | M |
|                |       |   |