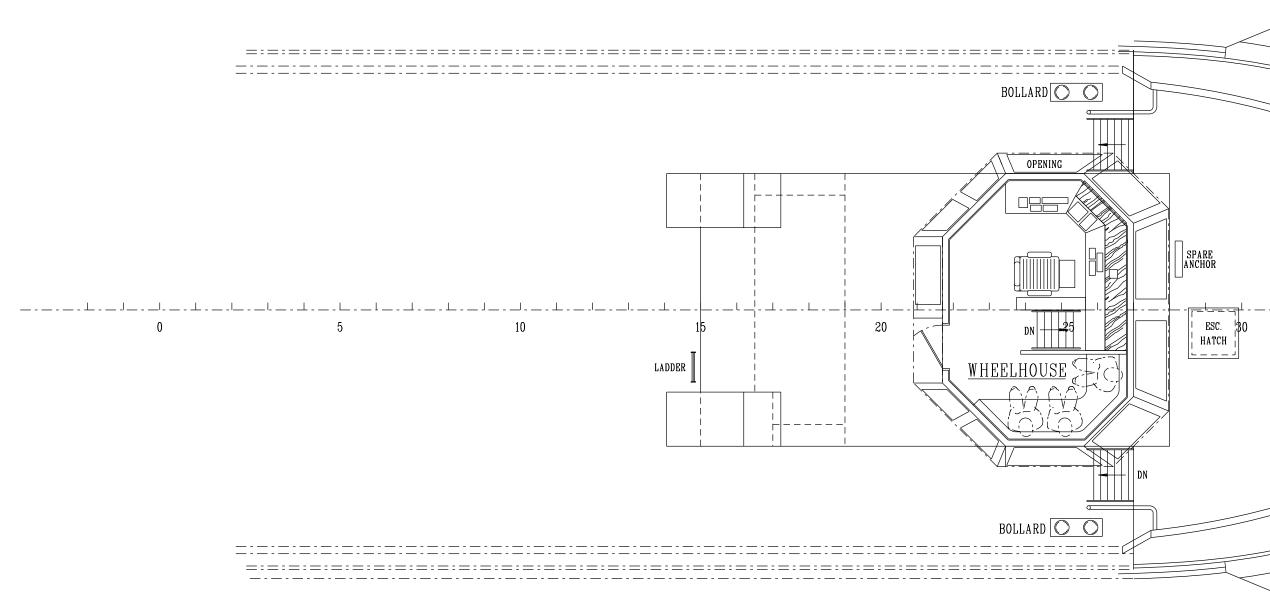

## MACDUFF SHIP DESIGN SYNERGY SHIPBUILDERS 21.00m TUG / SERVICE BOAT

MAIN DECK

BELOW DECK

## PRINCIPAL DIMENSIONS

| LENGTH OVERALL | 21.00 | M |
|----------------|-------|---|
| LENGTH B.P.    | 19.75 | M |
| BREADTH MLD.   | 7.20  | M |
| DEPTH MLD.     | 3.00  | M |
| DRAFT EXTREME  | 2.40  | М |
| DRAFT BASELINE | 2.00  | M |
|                |       |   |