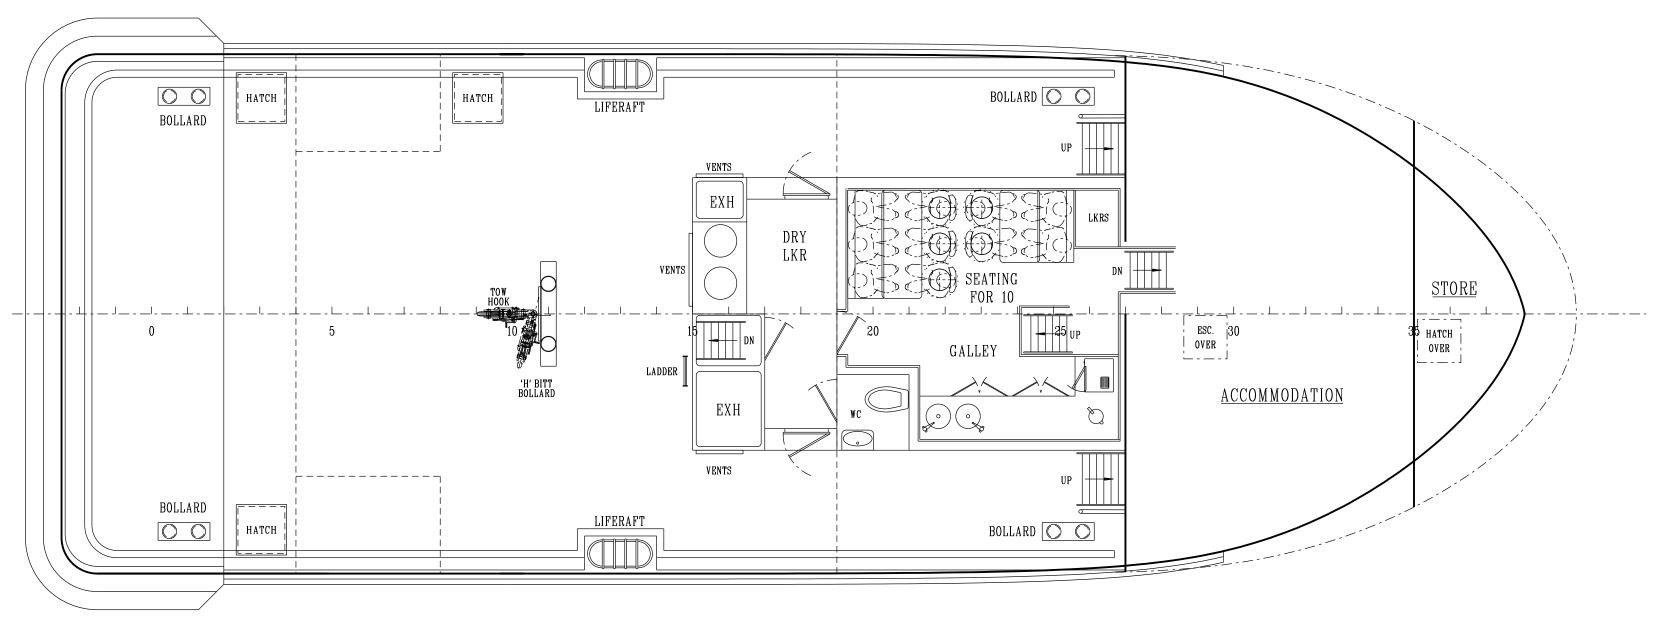

## MACDUFF SHIP DESIGN SYNERGY SHIPBUILDERS 21.00m TUG / SERVICE BOAT

MAIN DECK

BELOW DECK