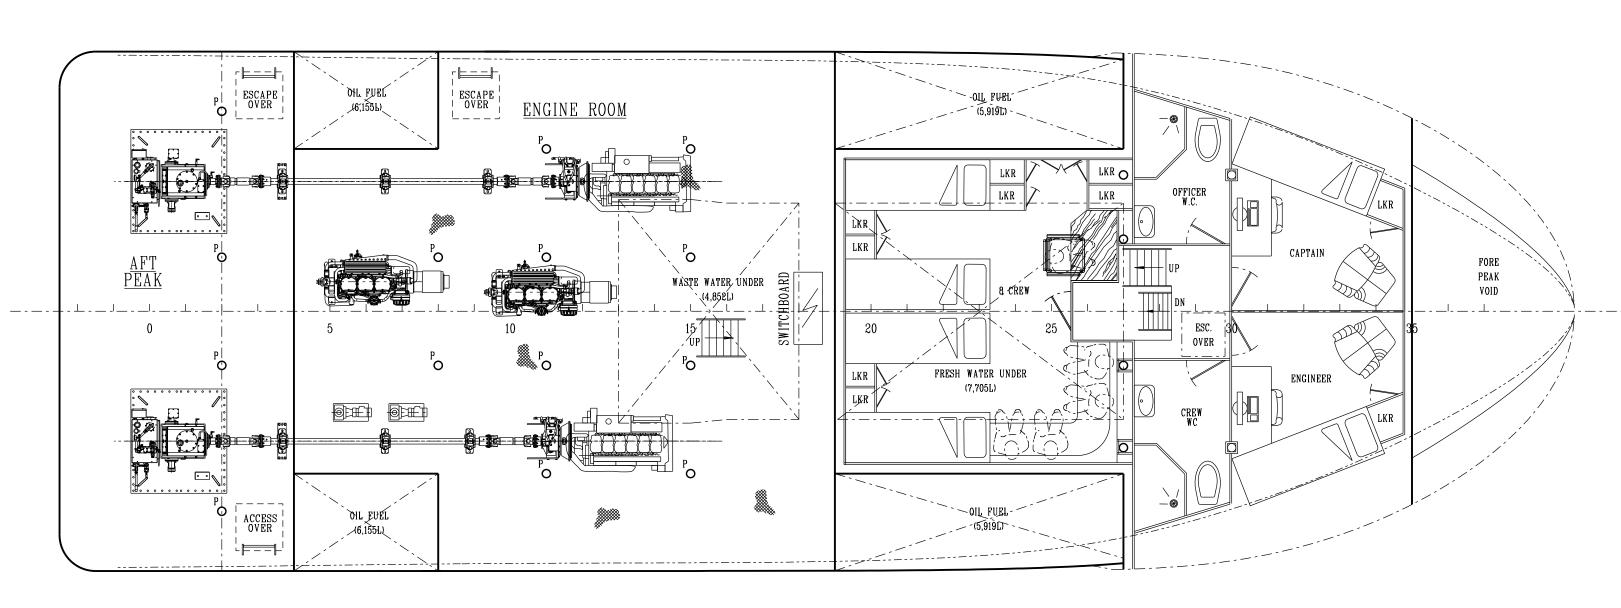

## MACDUFF SHIP DESIGN SYNERGY SHIPBUILDERS 21.00m TUG / SERVICE BOAT

MAIN DECK

BELOW DECK