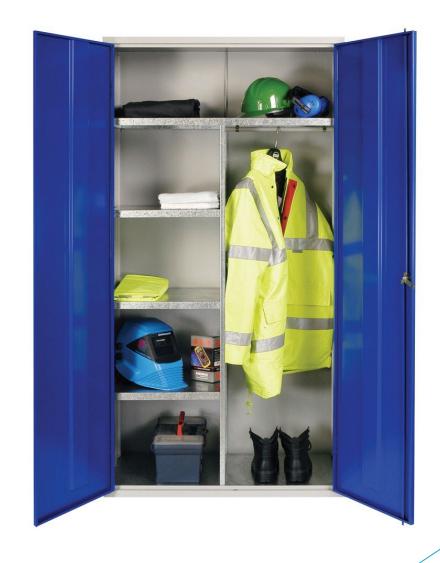

#### Storage Solutions, Lockers & Furniture

- Storage Lockers & Chests
- Wet & Dry Lockers
- Cabin Furniture