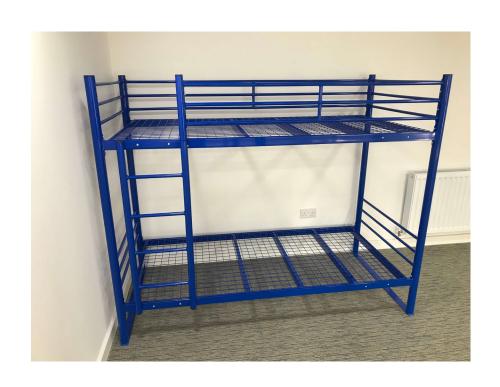

#### Bed Frames, Pullman & Bunks

- Single Bed Frames
- Double & Triple Bunk Beds
- Pullman Bunks
- Folding Bed Frames
- Heavy Duty Range