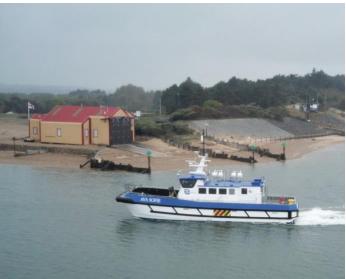

#### 20x8m Crew Transfer Vessel

**Key Specifications:** 

Transit & Transfer capable in 1.75m Hs

Cruising speed of up to 25 knots

360 litres per hour at 20 knots

Suspension seats for 12 passengers

Full commercial galley

12hr Crewing — Min 3 (Master, Mate, Deckhand)

24hr Crewing — Min 4 (2 x Master, 2 x Mate)

10 ton / 1.5t per m2 cargo capacity

Built in 2011 - Spain