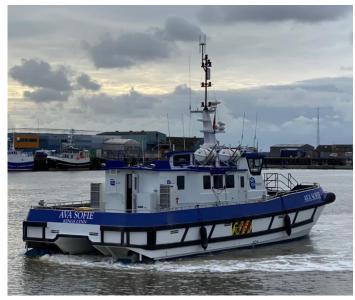

#### 20x8m Crew Transfer Vessel

**Key Specifications:** 

Transit & Transfer capable in 1.75m Hs

Cruising speed of up to 25 knots

360 litres per hour at 20 knots

Suspension seats for 12 passengers

Full commercial galley

12hr Crewing — Min 3 (Master, Mate, Deckhand)

24hr Crewing — Min 4 (2 x Master, 2 x Mate)

10 ton / 1.5t per m2 cargo capacity

Built in 2011 - Spain