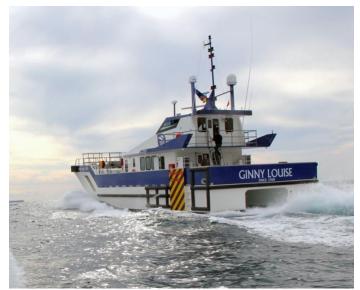

#### 20x8m Crew Transfer Vessel

**Key Specifications:** 

Transit & Transfer capable in 1.75m Hs

Cruising speed of up to 25 knots

360 litres per hour at 20 knots

Suspension seats for 12 passengers

Full commercial galley

12hr Crewing — Min 3 (Master, Mate, Deckhand)

24hr Crewing — Min 4 (2 x Master, 2 x Mate)

10 ton / 1.5t per m2 cargo capacity

Built in 2011 - Spain