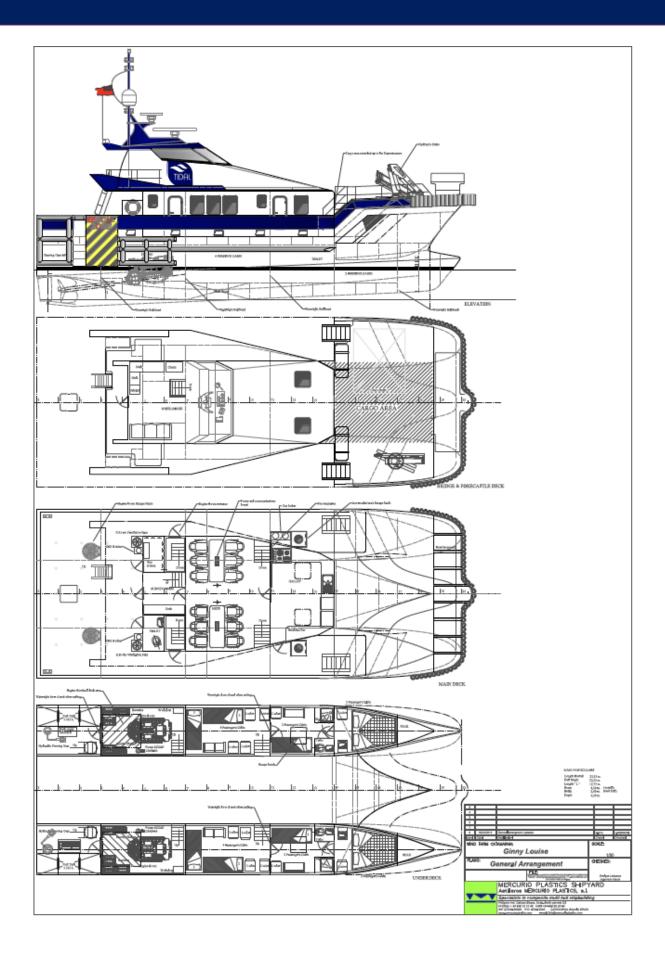

#### 20x8m Crew Transfer Vessel

**Key Specifications:** 

Transit & Transfer capable in 1.75m Hs

Cruising speed of up to 25 knots

360 litres per hour at 20 knots

Suspension seats for 12 passengers

Full commercial galley

12hr Crewing — Min 3 (Master, Mate, Deckhand)

24hr Crewing — Min 4 (2 x Master, 2 x Mate)

10 ton / 1.5t per m2 cargo capacity

Built in 2011 - Spain