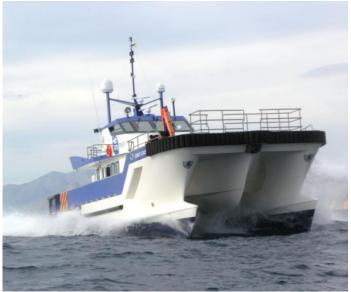

#### 20x8m Crew Transfer Vessel

**Key Specifications:** 

Transit & Transfer capable in 1.75m Hs

Cruising speed of up to 25 knots

360 litres per hour at 20 knots

Suspension seats for 12 passengers

Full commercial galley

12hr Crewing — Min 3 (Master, Mate, Deckhand)

24hr Crewing — Min 4 (2 x Master, 2 x Mate)

10 ton / 1.5t per m2 cargo capacity

Built in 2011 - Spain