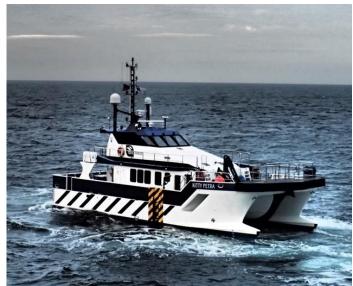

#### 20x8m Crew Transfer Vessel

**Key Specifications:** 

Transit & Transfer capable in 1.75m Hs

Cruising speed of up to 25 knots

360 litres per hour at 20 knots

Suspension seats for 12 passengers

Full commercial galley

12hr Crewing — Min 3 (Master, Mate, Deckhand)

24hr Crewing — Min 4 (2 x Master, 2 x Mate)

10 ton / 1.5t per m2 cargo capacity

Built in 2011 - Spain