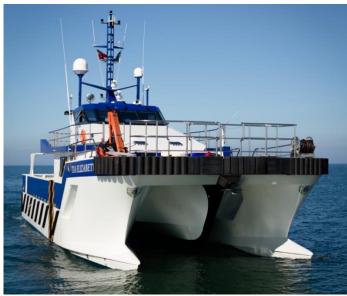

#### 20x8m Crew Transfer Vessel

**Key Specifications:** 

Transit & Transfer capable in 1.75m Hs

Cruising speed of up to 25 knots

360 litres per hour at 20 knots

Suspension seats for 12 passengers

Full commercial galley

12hr Crewing — Min 3 (Master, Mate, Deckhand)

24hr Crewing — Min 4 (2 x Master, 2 x Mate)

10 ton / 1.5t per m2 cargo capacity

Built in 2011 - Spain