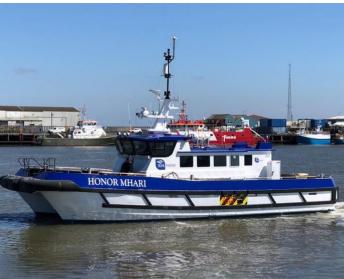

#### 20x8m Crew Transfer Vessel

**Key Specifications:** 

Transit & Transfer capable in 1.75m Hs

Cruising speed of up to 25 knots

360 litres per hour at 20 knots

Suspension seats for 12 passengers

Full commercial galley

12hr Crewing — Min 3 (Master, Mate, Deckhand)

24hr Crewing — Min 4 (2 x Master, 2 x Mate)

10 ton / 1.5t per m2 cargo capacity

Built in 2011 - Spain