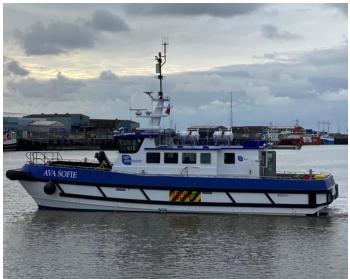

#### 20x8m Crew Transfer Vessel

**Key Specifications:** 

Transit & Transfer capable in 1.75m Hs

Cruising speed of up to 25 knots

360 litres per hour at 20 knots

Suspension seats for 12 passengers

Full commercial galley

12hr Crewing — Min 3 (Master, Mate, Deckhand)

24hr Crewing — Min 4 (2 x Master, 2 x Mate)

10 ton / 1.5t per m2 cargo capacity

Built in 2011 - Spain