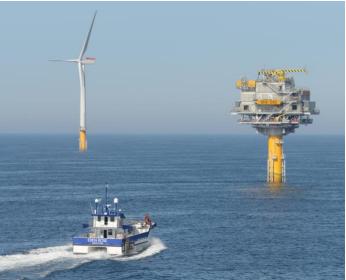

#### 20x8m Crew Transfer Vessel

**Key Specifications:** 

Transit & Transfer capable in 1.75m Hs

Cruising speed of up to 25 knots

360 litres per hour at 20 knots

Suspension seats for 12 passengers

Full commercial galley