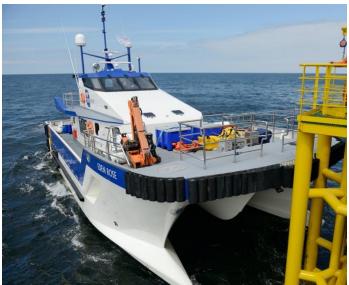

#### 20x8m Crew Transfer Vessel

**Key Specifications:** 

Transit & Transfer capable in 1.75m Hs

Cruising speed of up to 25 knots

360 litres per hour at 20 knots

Suspension seats for 12 passengers

Full commercial galley

12hr Crewing — Min 3 (Master, Mate, Deckhand)

24hr Crewing — Min 4 (2 x Master, 2 x Mate)

10 ton / 1.5t per m2 cargo capacity

Built in 2011 - Spain