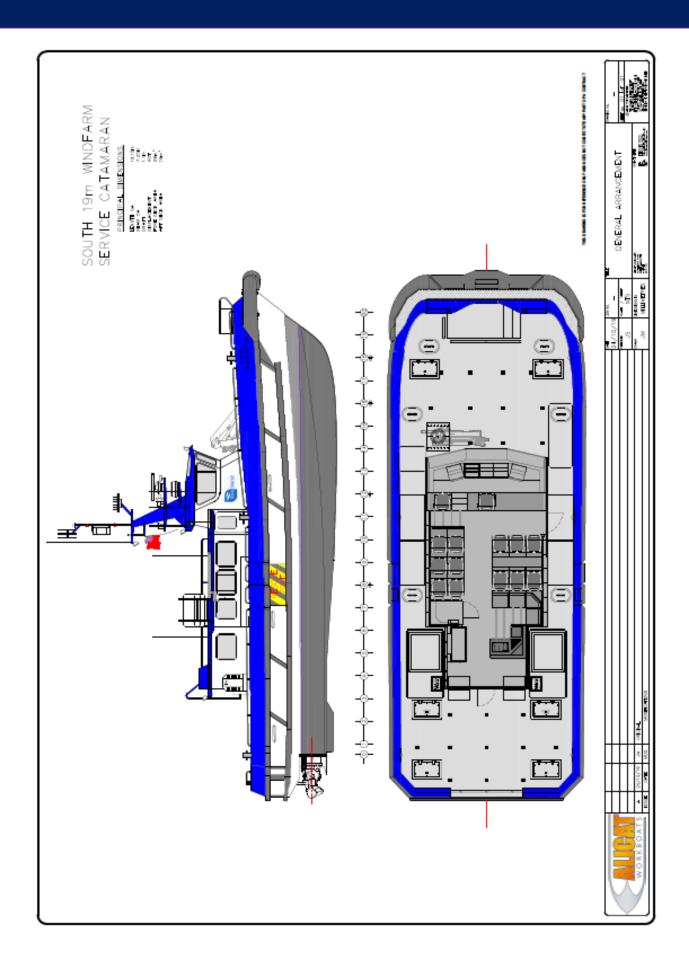

| Optional          |
| Seating No.                                    | 12                     |                                                              |                   |
| Seating Type                                   | Suspension             |                                                              |                   |



01328 854225

# **Tidal Transit Limited**









### 19 x 7m Crew Transfer Vessel

**Key Specifications:** 

Transit & Transfer capable in 1.5m Hs

Cruising speed of up to 27 knots

360 litres per hour at 20 knots

Suspension seats for 12 passengers

**Equipped galley** 

12hr Crewing — Min 2 (Master, Mate/Deckhand)

24hr Crewing — Min 4 (2 x Master, 2 x Mate)

8 ton / 1.5t per m2 cargo capacity

## Honor Mhari – 19 x 7m Crew Transfer Vessel



| Vessel Name                                    |                                              | Honor Mhari                                           |                   |
|------------------------------------------------|----------------------------------------------|-------------------------------------------------------|-------------------|
| Owner                                          | Tidal Transit Ltd                            | Deck & Equipment                                      |                   |
| Operator                                       | Tidal Transit Ltd                            | Cargo Capacity (t)                                    | 8                 |
| Callsign                                       | 2HAM2                                        | Carg