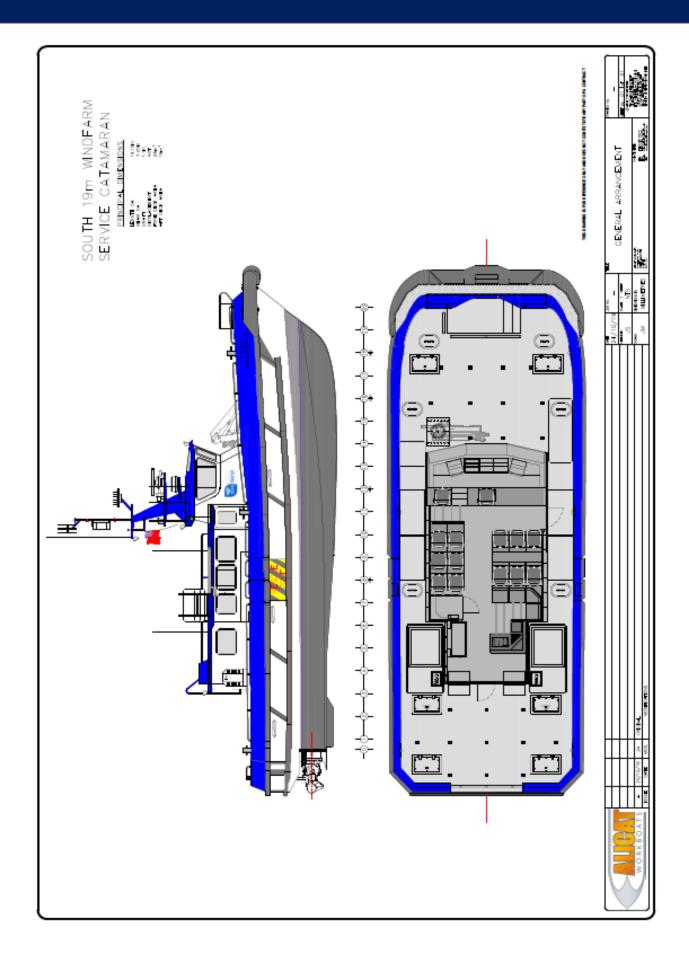

#### 20x8m Crew Transfer Vessel

**Key Specifications:** 

Transit & Transfer capable in 1.75m Hs

Cruising speed of up to 25 knots

360 litres per hour at 20 knots

Suspension seats for 12 passengers

Full commercial galley

12hr Crewing — Min 3 (Master, Mate, Deckhand)

24hr Crewing — Min 4 (2 x Master, 2 x Mate)

10 ton / 1.5t per m2 cargo capacity

Built in 2011 - Spain