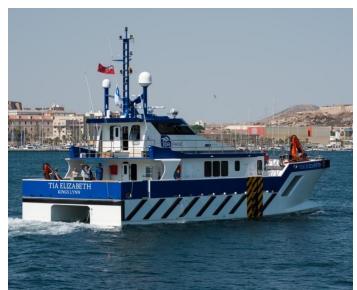

#### 20x8m Crew Transfer Vessel

**Key Specifications:** 

Transit & Transfer capable in 1.75m Hs

Cruising speed of up to 25 knots

360 litres per hour at 20 knots

Suspension seats for 12 passengers

Full commercial galley

12hr Crewing — Min 3 (Master, Mate, Deckhand)

24hr Crewing — Min 4 (2 x Master, 2 x Mate)

10 ton / 1.5t per m2 cargo capacity

Built in 2011 - Spain