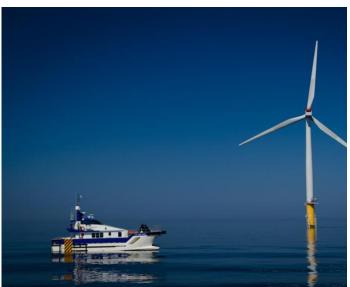

#### 20x8m Crew Transfer Vessel

**Key Specifications:** 

Transit & Transfer capable in 1.75m Hs

Cruising speed of up to 25 knots

360 litres per hour at 20 knots

Suspension seats for 12 passengers

Full commercial galley

12hr Crewing — Min 3 (Master, Mate, Deckhand)

24hr Crewing — Min 4 (2 x Master, 2 x Mate)

10 ton / 1.5t per m2 cargo capacity

Built in 2011 - Spain