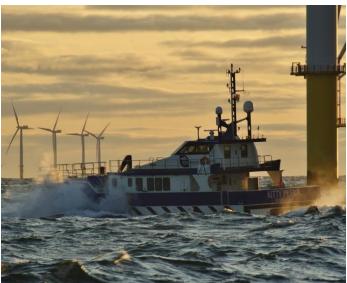

#### 20x8m Crew Transfer Vessel

**Key Specifications:** 

Transit & Transfer capable in 1.75m Hs

Cruising speed of up to 25 knots

360 litres per hour at 20 knots

Suspension seats for 12 passengers

Full commercial galley

12hr Crewing — Min 3 (Master, Mate, Deckhand)

24hr Crewing — Min 4 (2 x Master, 2 x Mate)

10 ton / 1.5t per m2 cargo capacity

Built in 2011 - Spain