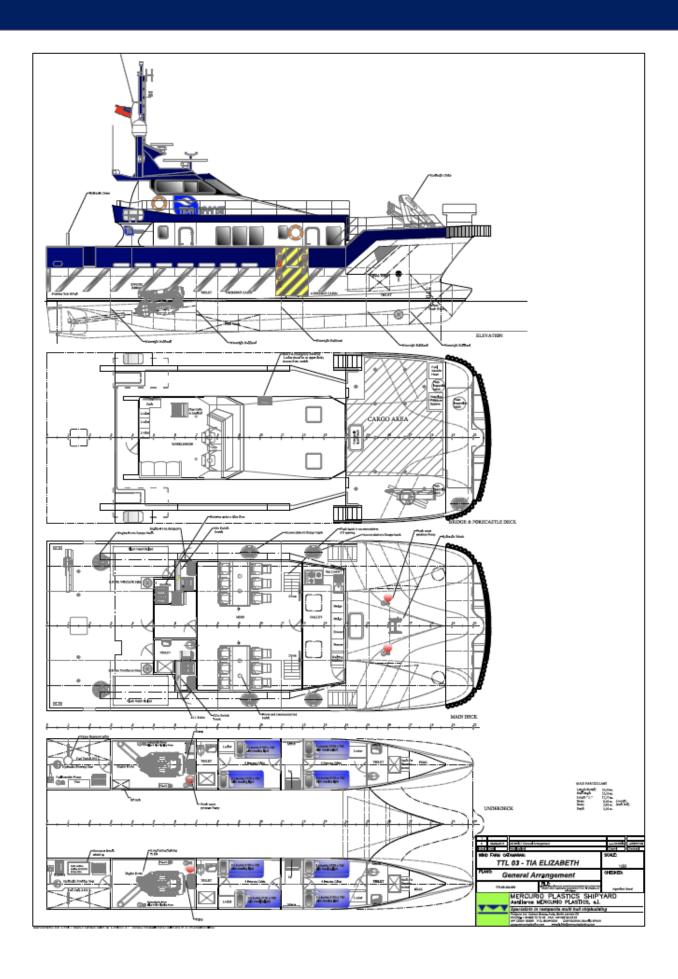

#### 20x8m Crew Transfer Vessel

**Key Specifications:** 

Transit & Transfer capable in 1.75m Hs

Cruising speed of up to 25 knots

360 litres per hour at 20 knots

Suspension seats for 12 passengers

Full commercial galley

12hr Crewing — Min 3 (Master, Mate, Deckhand)

24hr Crewing — Min 4 (2 x Master, 2 x Mate)

10 ton / 1.5t per m2 cargo capacity

Built in 2011 - Spain