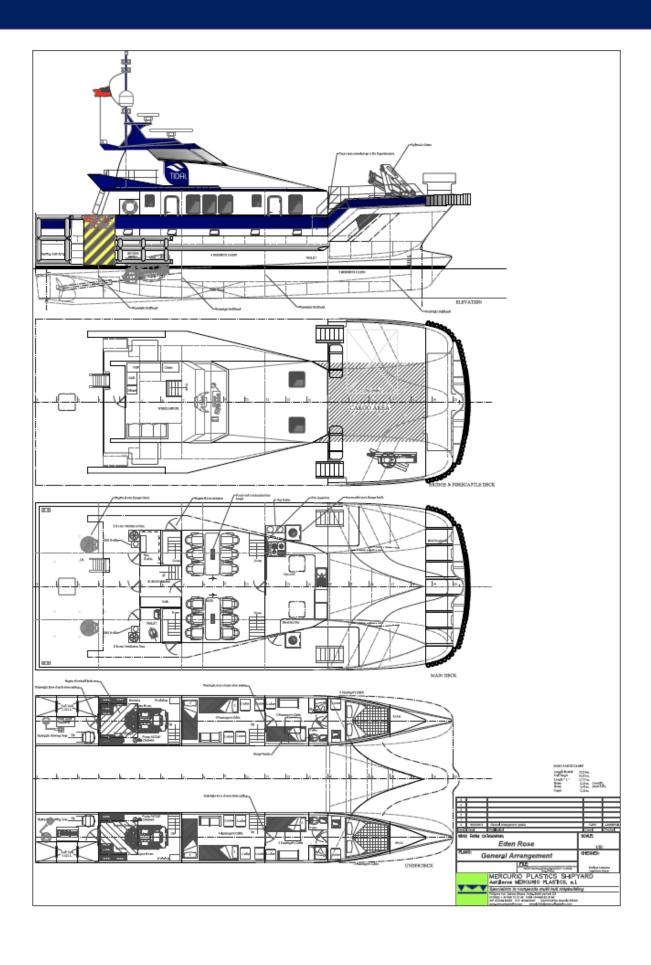

#### 20x8m Crew Transfer Vessel

**Key Specifications:** 

Transit & Transfer capable in 1.75m Hs

Cruising speed of up to 25 knots

360 litres per hour at 20 knots

Suspension seats for 12 passengers

Full commercial galley

12hr Crewing — Min 3 (Master, Mate, Deckhand)

24hr Crewing — Min 4 (2 x Master, 2 x Mate)

10 ton / 1.5t per m2 cargo capacity

Built in 2011 - Spain