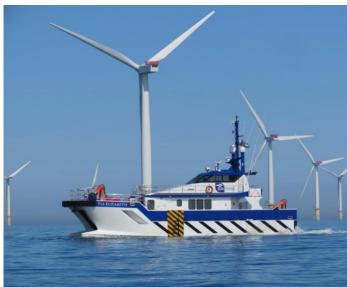

#### 20x8m Crew Transfer Vessel

**Key Specifications:** 

Transit & Transfer capable in 1.75m Hs

Cruising speed of up to 25 knots

360 litres per hour at 20 knots

Suspension seats for 12 passengers

Full commercial galley

12hr Crewing — Min 3 (Master, Mate, Deckhand)

24hr Crewing — Min 4 (2 x Master, 2 x Mate)

10 ton / 1.5t per m2 cargo capacity

Built in 2011 - Spain