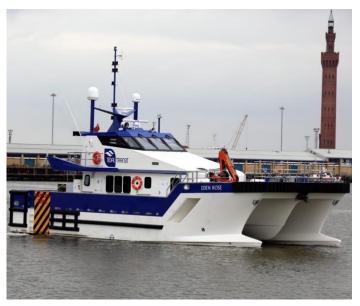

#### 20x8m Crew Transfer Vessel

**Key Specifications:** 

Transit & Transfer capable in 1.75m Hs

Cruising speed of up to 25 knots

360 litres per hour at 20 knots

Suspension seats for 12 passengers

Full commercial galley

12hr Crewing — Min 3 (Master, Mate, Deckhand)

24hr Crewing — Min 4 (2 x Master, 2 x Mate)

10 ton / 1.5t per m2 cargo capacity

Built in 2011 - Spain