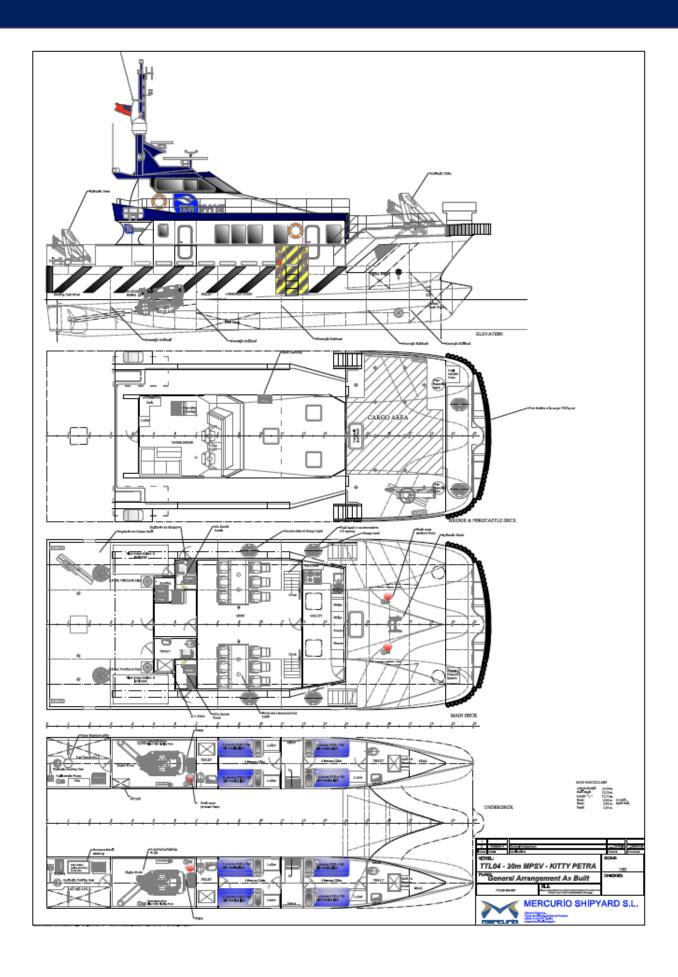

#### 20x8m Crew Transfer Vessel

**Key Specifications:** 

Transit & Transfer capable in 1.75m Hs

Cruising speed of up to 25 knots

360 litres per hour at 20 knots

Suspension seats for 12 passengers

Full commercial galley

12hr Crewing — Min 3 (Master, Mate, Deckhand)

24hr Crewing — Min 4 (2 x Master, 2 x Mate)

10 ton / 1.5t per m2 cargo capacity

Built in 2011 - Spain