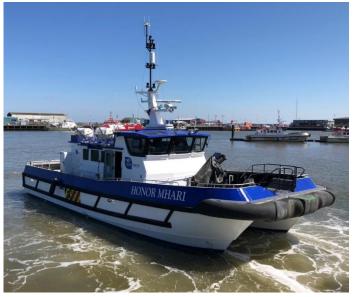

| Yes                    | Additional Features                                          |                   |
| Noise in Pass Area (dB)                        | <70                    | CCTV monitoring and recording of ops.                        | Yes               |
| Noise in Wheelhouse (dB)                       | <65                    | Vessel Motion Monitoring System                              | Optional          |
| Seating No.                                    | 12                     |                                                              |                   |
| Seating Type                                   | Suspension             |                                                              |                   |



01328 854225

# **Tidal Transit Limited**









### 19 x 7m Crew Transfer Vessel

**Key Specifications:** 

Transit & Transfer capable in 1.5m Hs

Cruising speed of up to 27 knots

360 litres per hour at 20 knots

Suspension seats for 12 passengers

**Equipped galley** 

12hr Crewing — Min 2 (Master, Mate/Deckhand)

24hr Crewing — Min 4 (2 x Master, 2 x Mate)

8 ton / 1.5t per m2 cargo capacity

## Honor Mhari – 19 x 7m Crew Transfer Vessel



| Vessel Name                                    |                                              | Honor Mhari                                           |                   |
|------------------------------------------------|----------------------------------------------|-------------------------------------------------------|-------------------|
| Owner