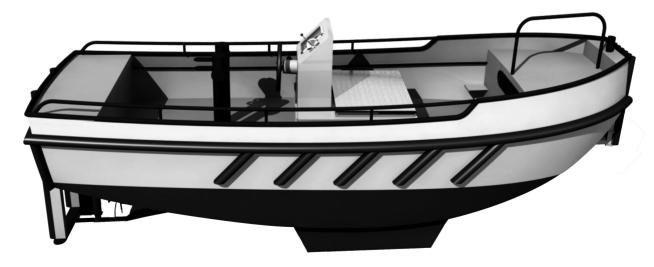

## Workboat Tomboy 22

The WORKBOAT TOMBOY 22 is specially designed and constructed for rope/wire handling, towing, crew tendering, assisting on salvaging and diver assistance. It is a quality heavy duty constructed vessel for ultra low maintenance and long lifetime. All components are selected to make very reliable in all circumstances.

## **Main Particulars**

| Length over all (incl. fender) | 6.94                              | [m]  |
|--------------------------------|-----------------------------------|------|
| Beam over all (incl. fender)   | 2.44                              | [m]  |
| Beam hull (excl. fender)       | 2.40                              | [m]  |
| Draft                          | 1.16                              | [m]  |
| Light ship weight              | 5.200                             | [kg] |
| Deadweight                     | 1.500                             | [kg] |
| Diesel fuel capacity           | 400                               | [1]  |
| Speed                          | 6                                 | [kn] |
| Design Category                | С                                 | [-]  |
| Propulsion                     |                                   |      |
| Engine type                    | John Deere 4045 DF270             |      |
| Engine power                   | 60/80 [kW/HP] max. 2500 RPM       |      |
| Gearbox                        | Dong-I DMT25AL 3.32:1             |      |
| Propeller                      | 27 fixed pitch                    |      |
| Shaft                          | Stainless steel grease lubricated |      |

## **Type Tomboy 22**

Marine Equipment Services b.v.

Phone +31 (0)183 50 20 52, Cellphone: +31 (0) 653 266 524, Fax +31 (0)183 50 16 38 E-mail jvm@mestrading.com - Internet www.mestrading.com