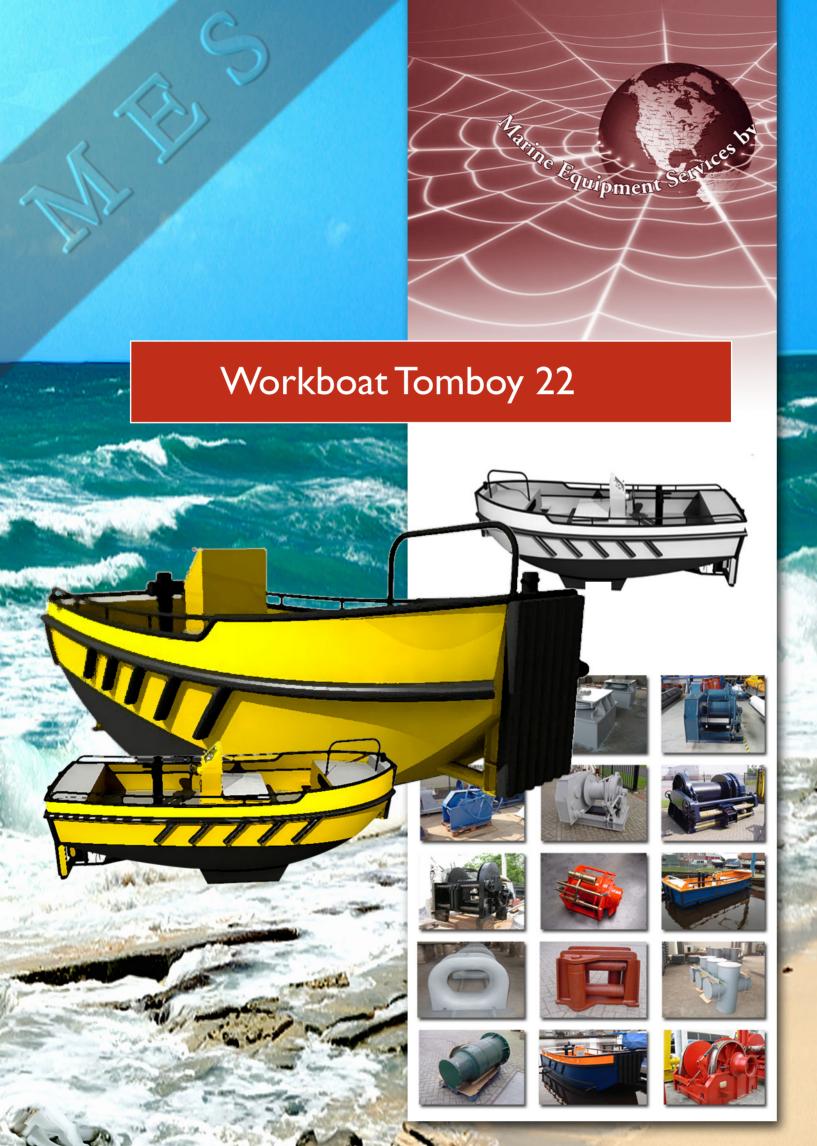

## Workboat Tomboy 22

The WORKBOAT TOMBOY 22 is specially designed and constructed for rope/wire handling, towing, crew tendering, assisting on salvaging and diver assistance. It is a quality heavy duty constructed vessel for ultra low maintenance and long lifetime. All components are selected to make very reliable in all circumstances.

## **Main Particulars**

| Length over all (incl. fender) | 6.94                              | [m]  |
|--------------------------------|-----------------------------------|------|
| Beam over all (incl. fender)   | 2.44                              | [m]  |
| Beam hull (excl. fender)       | 2.40                              | [m]  |
| Draft                          | 1.16                              | [m]  |
| Light ship weight              | 5.200                             | [kg] |
| Deadweight                     | 1.500                             | [kg] |
| Diesel fuel capacity           | 400                               | [1]  |
| Speed                          | 6                                 | [kn] |
| Design Category                | С                                 | [-]  |
| Propulsion                     |                                   |      |
| Engine type                    | John Deere 4045 DF270             |      |
| Engine power                   | 60/80 [kW/HP] max. 2500 RPM       |      |
| Gearbox                        | Dong-I DMT25AL 3.32:1             |      |
| Propeller                      | 27 fixed pitch                    |      |
| Shaft                          | Stainless steel grease lubricated |      |

## **Type Tomboy 22**

Marine Equipment Services b.v.

Phone +31 (0)183 50 20 52, Cellphone: +31 (0) 653 266 524, Fax +31 (0)183 50 16 38 E-mail jvm@mestrading.com - Internet www.mestrading.com